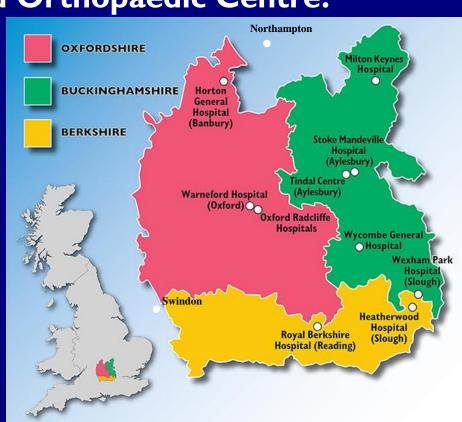

#### Clinical Education at Oxford

160 students per year in the Oxford Clinical Course (30 are Graduate Entry)

Oxford Hospitals provide the majority of training John Radcliffe, Churchill, Nuffield Orthopaedic Centre.

15% students on rotations
District General Hospitals
Reading, Northampton, Swindon, Banbury,
High Wycombe, Aylesbury, Milton Keynes

6% in primary care