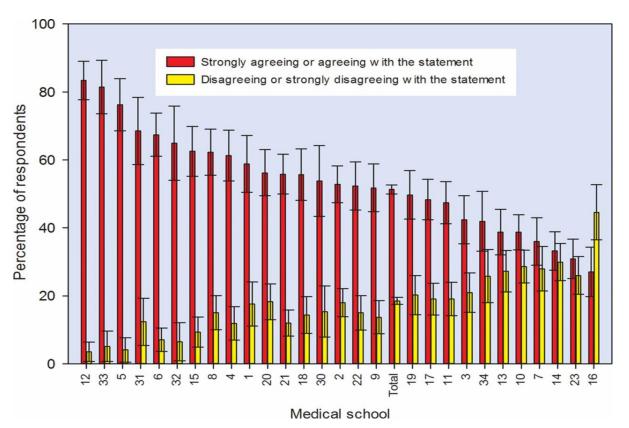

Percentages of doctors one year after graduation who agreed or disagreed with the statement "My experience at medical school prepared me well for the jobs I have undertaken so far" Goldacre MJ (2014) Postgrad. Med. J 90:63-68.