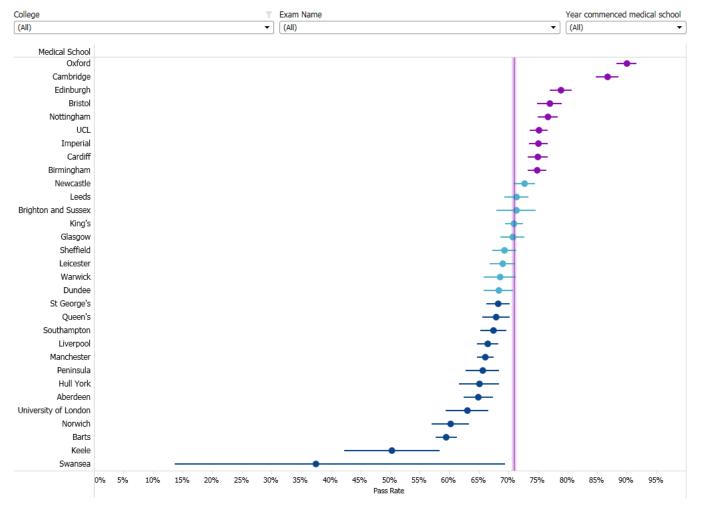

## Are Oxford Medical Students successful in their future careers?

General Medical Council

#### Pass rates by PMQ awarding body

Version: 25/5/2016